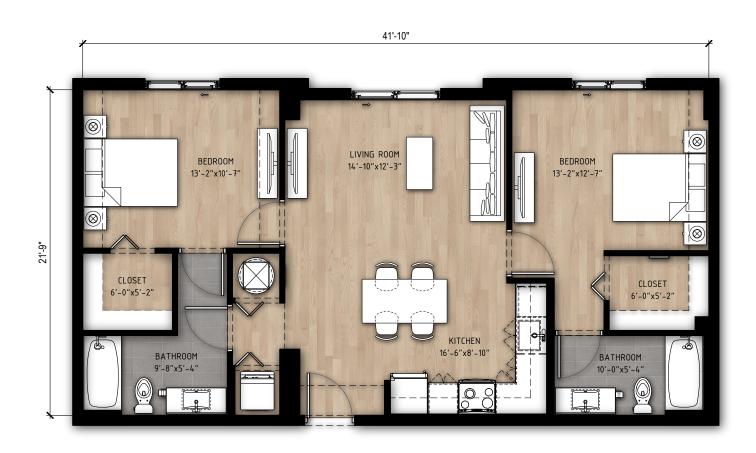

PINES

Total Area: 894 SF

2 BED / 2 BATH



## Call (786) 530-9153 or visit SoMiParc.com

The developer is Residences at SoMi Parc, LLC ("Developer"), which has a license to use the name and trademarks of The Related Group and or RUDG, LLC by license. All renderings, photographs, and images, including floor plans, are intended to illustrate generally the lifestyle and ambiance intended for the completed community along with contemplated unit amenities and options, but are not a intended as a guarantee of any specific community activities nor of the size or dimensions of completed unit sizes. For terms and conditions of leasing consult the Lease and the Community Policies and Rules available from the Manager once leasing begins. No reproduction for personal or commercial uses is permitted. © 2023 Developer, with all rights reserved