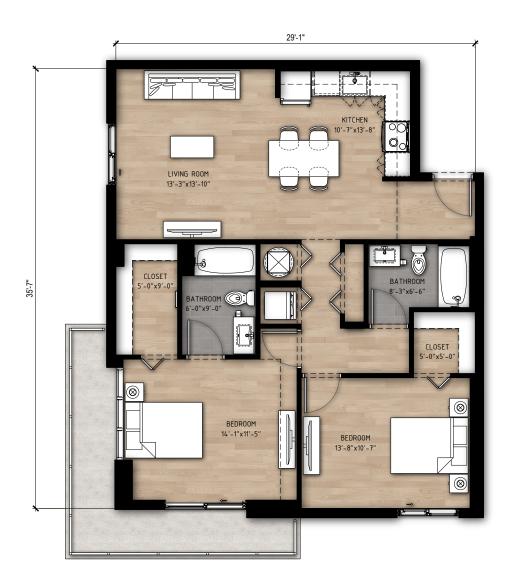

## PONCE

Total Area: 966 SF

2 BED / 2 BATH\* \*Balcony available in select units only.