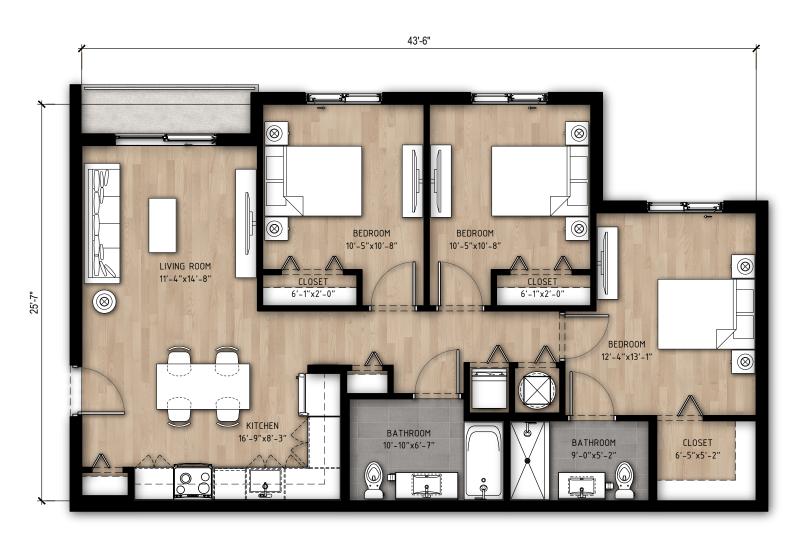

## VENETIAN

Total Area: 1088 SF

3 BED / 2 BATH\* \*Balcony available in select units only.